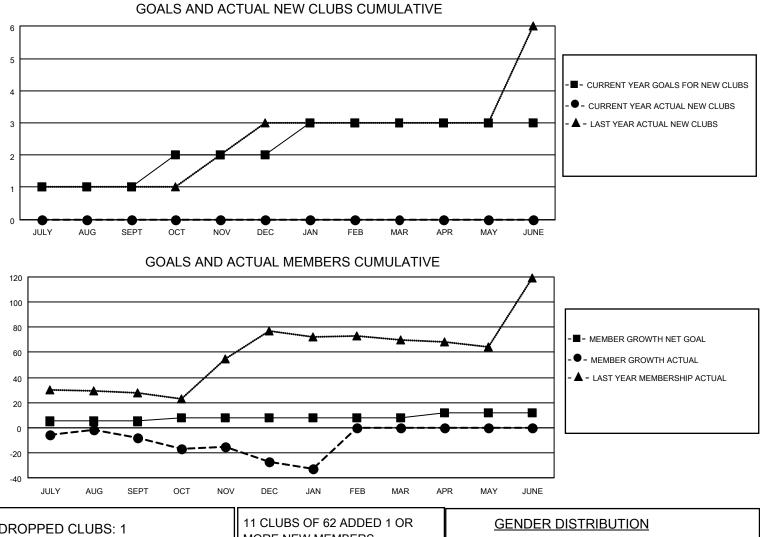

## LOCATION ESTONIA

District 120

Results as of: 1/31/2022

| Clubs                 |               |           |               | Members               |                        |                         |                                                    |
|-----------------------|---------------|-----------|---------------|-----------------------|------------------------|-------------------------|----------------------------------------------------|
| RESULTS FOR 2021-2022 |               |           |               | RESULTS FOR 2021-2022 |                        |                         |                                                    |
| QUARTER               | NEW CLUB GOAL | NEW CLUBS | DROPPED CLUBS | QUARTER               | BER GROWTH NET<br>GOAL | MEMBER GROWTH<br>ACTUAL | DROPPED<br>MEMBERS ACTUAL<br>(including transfers) |
| JULY/AUG/SEPT         | 1             | 0         | 0             | JULY/AUG/SEPT         | 5                      | 7                       | 15                                                 |
| OCT/NOV/DEC           | 1             | 0         | 0             | OCT/NOV/DEC           | 3                      | 10                      | 29                                                 |
| JAN/FEB/MAR           | 1             | 0         | 1             | JAN/FEB/MAR           | 0                      | 6                       | 11                                                 |
| APR/MAY/JUNE          | 0             | 0         | 0             | APR/MAY/JUNE          | 4                      | 0                       | 0                                                  |

| DROPPED CLUBS: 1 |    | MORE NEW MEMBERS          | GENDER DISTRIBUTION                |              |
|------------------|----|---------------------------|------------------------------------|--------------|
|                  |    |                           |                                    | 768 (64.86%) |
|                  |    |                           | FEMALE                             | 416 (35.14%) |
| DROPPED MEMBERS  |    |                           | NON BINARY 0 (0.00%)               |              |
|                  | 0  |                           | PREFER NOT TO ANSWER               | 0 (0.00%)    |
| DECEASED         | 2  |                           | 4                                  |              |
| CLUB CANCELLED   | 0  | CLICK HERE FOR CUMULATIVE | TOTAL FAMILY UNIT MEMBERS          | s 76         |
| OTHER            | 53 | MEMBERSHIP DATA           |                                    |              |
| TOTAL 55         |    |                           | FAMILY MEMBERS PAYING HALF DUES 39 |              |
|                  |    |                           |                                    |              |
|                  |    |                           |                                    |              |